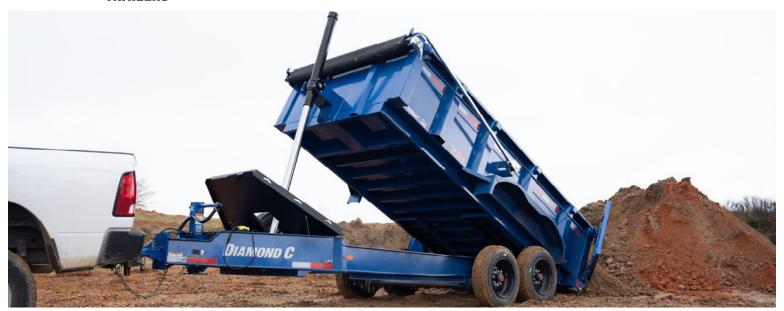

### HEAVY DUTY LOW PROFILE TELESCOPIC DUMP TRAILER

Combine our legendary low profile dump trailer design with a HD telescopic cylinder and what do you get? Maximum dumping leverage for your most extreme loads. Now featuring our exclusive Engineered Beam Technology (on higher GVWR packages)

## STANDARD FEATURES

AXLES: 2 - 7,000 lb Drop Super Lube, Self-Adjust Electric Brakes

BATTERY/CHARGER: Group 27 Series Deep Cycle Battery with 110V 5amp Charger

COUPLER: 2-5/16" - 21,000 lb Demco EZ-Latch, Adjustable Channel

FENDERS: 14 ga Teardrop, Diamond Plate

FRAME: Main Frame - 8" x 15 lb I-Beam Dump Body - 5" x 2" Rectangle Tube

GATE: "3-Way Gate (with Hold Back System)

HYDRAULIC SYSTEMS: 3 Stage Telescopic Cylinder(with High Flow KTI Power Up/Gravity Down Power Unit)

JACK: 12,000 lb Drop-Leg

SIDES: 10 ga x 24", Integral with Floor

TARP: Long-Arm Tarp System

TIRES: ST235/80R16 Radial

TONGUE: 8" x 15 lb I-Beam, with HD V-Tongue Lid Box