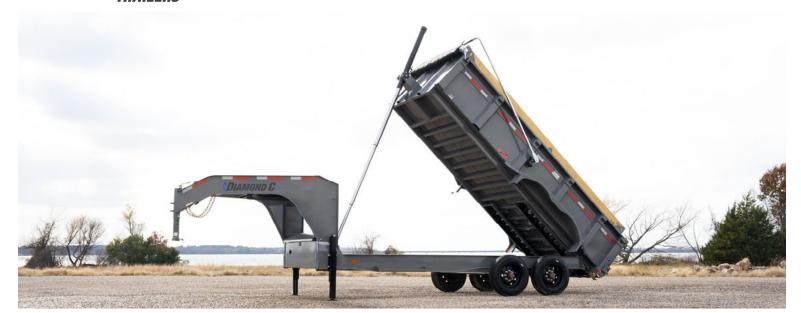

## LPT-GN

## HEAVY DUTY LOW PROFILE TELESCOPIC **GOOSENECK DUMP TRAILER**

Combining the heavy duty telescopic cylinder with our exclusive Engineered Beam Technology (on higher GVWR packages), this is the ultimate gooseneck dump trailer!

14,900 - 24,000 lb GVWR

Available Sizes: 12' x 82", 14' x 82", 16' x 82"

FRAME: Main Frame - 8" x 15 lb I-Beam Dump Body - 5" x 2" Rectangle Tube

GATE: "3-Way Gate (with Hold Back System)

HYDRAULIC SYSTEMS: 3 Stage Telescopic Cylinder(with High Flow

KTI Power Up/Gravity Down Power Unit)

JACK: Dual 12,000 lb Drop-Leg Jacks

SIDES: 10 ga x 24", Integral with Floor

TIRES: ST235/80R16 Radial

STORAGE: Full Width Diamond Plate Neck Box

TARP: Long-Arm Tarp System

POWDER COAT

MOCHA DYNAMIC BLUE

GREEN