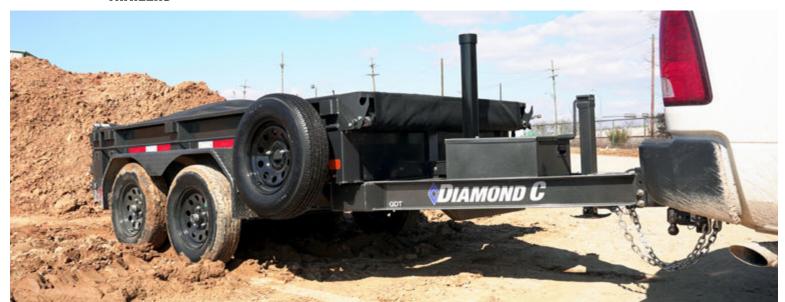

## GENERAL DUTY TELESCOPIC DUMP TRAILER

So handy you'll wonder what you ever did without it.

7,000 lb GVWR

Available Sizes: 10' x 60", 10' x 77"

## STANDARD FEATURES

AXLES: 2 - 3,500 lb Super Lube, Electric Brake, Straight, Spring

BATTERY/CHARGER: Group 27 Series Deep Cycle Battery with

110V 5amp Charger

COUPLER: 2" - 10,000 lb Demco EZ-Latch Adjustable

CROSS-MEMBERS: 3" I-Beam on 16" Centers

FENDERS: 14 ga Teardrop, Diamond Plate

FRAME: Main Frame - 6" I-Beam Dump Body - 3" x 2" Rectangle Tube

HYDRAULIC SYSTEMS: 3 Stage Telescopic Cylinder \*Includes Power Up/Gravity Down Power Unit

JACK: 7,000 lb Drop-Leg

SIDES: 12 ga x 18", Integral with Floor

TIRES: ST205/75R15 Radial

TONGUE: 6" x 8.5 lb I-Beam, with Pump Box

POWDER COAT

TRACTOR

GREEN

INDUSTRIAL